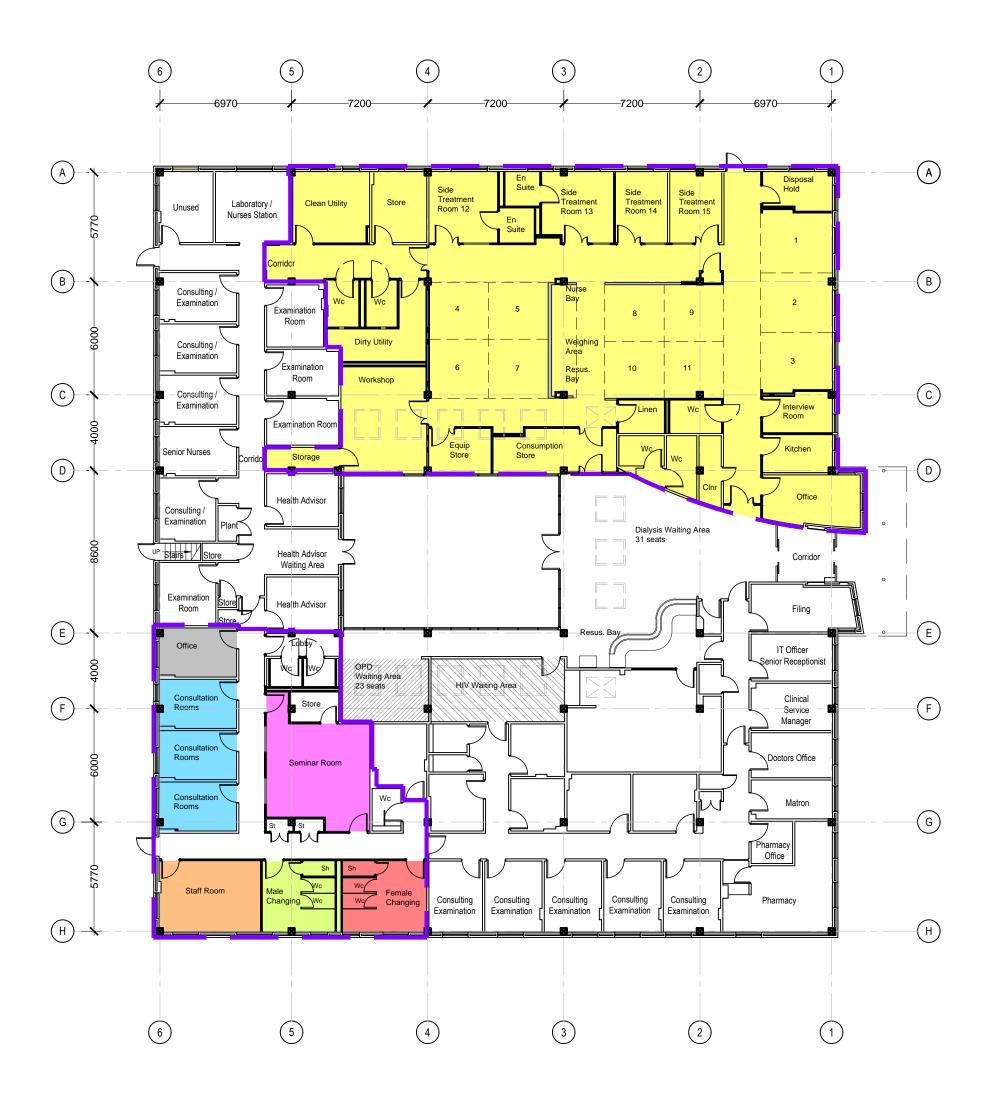

 $\square$ 

| THIS DRAWING IS PROTECTED BY COPYRIGHT - FIGURED DIMENSIONS ONLY TO BE TAKEN FROM THIS DRAWING. DIMENSIONS TO BE<br>CHECKED ON SITE AND ANY DISCREPANCIES REPORTED TO THE ARCHITECT IMMEDIATELY. |            |                                                                      |                   |                     |  |  |  |
|--------------------------------------------------------------------------------------------------------------------------------------------------------------------------------------------------|------------|----------------------------------------------------------------------|-------------------|---------------------|--|--|--|
| PURPOSE OF ISSUE: (A)FOR COMMENT / CO-ORDINATION (B)FOR INFORMATION (C)FOR APPROVAL (D)FOR TENDER<br>E)FOR CONSTRUCTION (F)FINAL DESIGN DRAWING                                                  |            |                                                                      |                   |                     |  |  |  |
| Rev                                                                                                                                                                                              | Rev Date   | Revision Description                                                 | Drawn/<br>Checked | Purpose of<br>Issue |  |  |  |
| А                                                                                                                                                                                                | 14.02.2019 | Room Numbers, 5 Clinical wash basins, 1 Resus bay added to the plan. | CBT/MH            | А                   |  |  |  |
| В                                                                                                                                                                                                | 06.06.2019 | Layout updated.                                                      | JD/MH             | А                   |  |  |  |
|                                                                                                                                                                                                  |            |                                                                      |                   |                     |  |  |  |
|                                                                                                                                                                                                  |            |                                                                      |                   |                     |  |  |  |

Legend:

## WORK IN PROGRESS - FOR COMMENT

| Proposed Ground Floor Plan                                            | 17039           | (01)012                          | B              |  |  |  |
|-----------------------------------------------------------------------|-----------------|----------------------------------|----------------|--|--|--|
| Option 2)                                                             | JOB NUMBER      | DRAWING NUMBER                   | <sub>REV</sub> |  |  |  |
| St George's University Hospital                                       | Jan. 2019       | 1:200@A3                         |                |  |  |  |
| Renal Feasibility                                                     | <sub>DATE</sub> | <sup>scale</sup>                 |                |  |  |  |
| Ansell & Bailey LLP Chartered Architects 17 Bowling Green Lane London | EC1R 0QB 020 73 | 37 0141 architects@ansellandbail | ey.com         |  |  |  |
| ANSELL+BAILEY                                                         |                 |                                  |                |  |  |  |